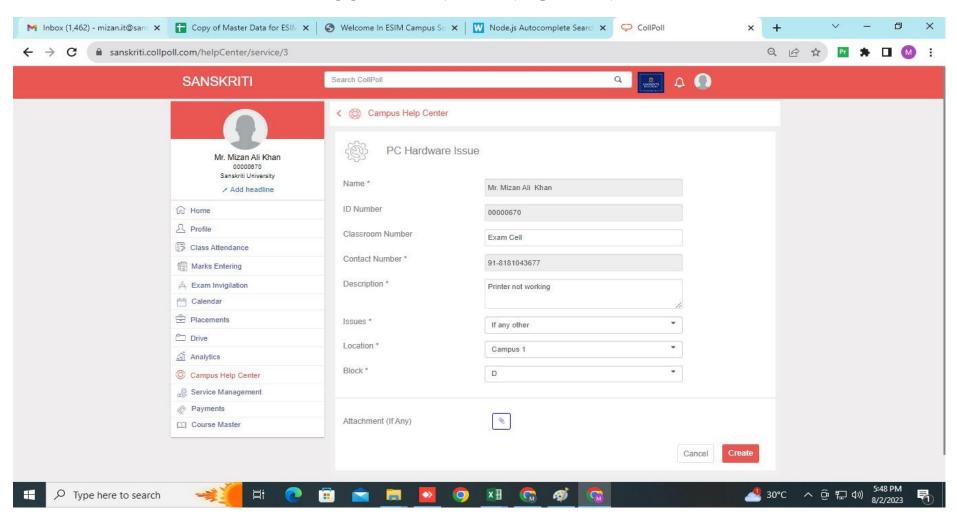

MANAGEMENT
- 11. TRANSPORT MANAGEMENT
- 12. FINANCIAL MANAGEMENT
- 13. ADMISSION MANAGEMENT
- 14. STUDENT MANAGEMENT
- 15. COURSE REGISTRATION
- 16. ACADEMIC MANAGEMENT
- 17. STAFF ATTENDANCE MANAGEMENT
- 18. COMPLAINT MANAGEMENT
- 19. STUDENT NO DUES FORM



#### STUDENT REGISTRATION





# STUDENET PROFILE





# FEE DUE REPORT





### GRADE STATEMENT MARK SHEET





# ATTENDANCE MANAGEMENT





# **COURSE REGISTRATION**





### FEE MANAGEMENT





### **EMPLOYEE MANAGEMENT**





# **STAFF MANAGEMENT**





# **HOSTEL MANAGEMENT**





#### TRANSPORT MANAGEMENT





#### FINANCIAL MANAGEMENT





### **ADMISSION MANAGEMENT**





#### STUDENT MANAGEMENT





### **COURSE REGISTRATION**





# ACADEMIC MANAGEMENT





### STAFF ATTENDANCE MANAGEMENT





### **COMPLAINT MANAGEMENT**





### STUDENT NO DUES FORM