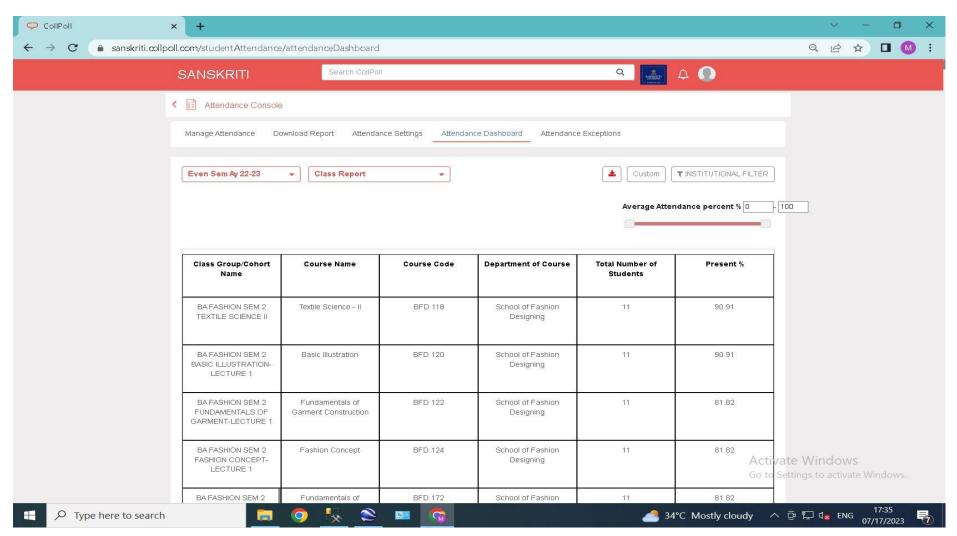

These are all the Screenshots of ERP Module which are given below:-

- 1. STUDENT REGISTRATION
- 2. STUDENET PROFILE
- 3. FEE DUE REPORT
- 4. GRADE STATEMENT MARK SHEET
- 5. ATTENDANCE MANAGEMENT
- 6. COURSE REGISTRATION
- 7. FEE MANAGEMENT
- 8. EMPLOYEE MANAGEMENT
- 9. STAFF MANAGEMENT
- 10. HOSTEL MANAGEMENT
- 11. TRANSPORT MANAGEMENT
- 12. FINANCIAL MANAGEMENT
- 13. ADMISSION MANAGEMENT
- 14. STUDENT MANAGEMENT
- 15. COURSE REGISTRATION
- 16. ACADEMIC MANAGEMENT
- 17. STAFF ATTENDANCE MANAGEMENT
- 18. COMPLAINT MANAGEMENT
- 19. STUDENT NO DUES FORM



#### STUDENT REGISTRATION





# STUDENET PROFILE





# FEE DUE REPORT





### GRADE STATEMENT MARK SHEET





# ATTENDANCE MANAGEMENT





# **COURSE REGISTRATION**





### FEE MANAGEMENT





### **EMPLOYEE MANAGEMENT**





# **STAFF MANAGEMENT**





# **HOSTEL MANAGEMENT**





#### TRANSPORT MANAGEMENT





#### FINANCIAL MANAGEMENT





### **ADMISSION MANAGEMENT**





#### STUDENT MANAGEMENT





### **COURSE REGISTRATION**





# ACADEMIC MANAGEMENT





### STAFF ATTENDANCE MANAGEMENT





### **COMPLAINT MANAGEMENT**





### STUDENT NO DUES FORM