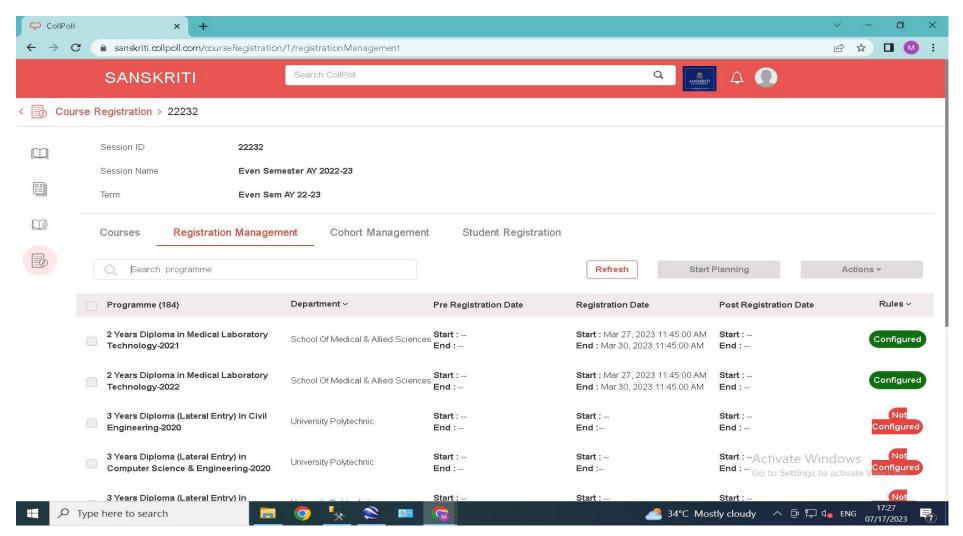

These are all the Screenshots of ERP Module which are given below:-

- 1. STUDENT REGISTRATION
- 2. STUDENET PROFILE
- 3. FEE DUE REPORT
- 4. GRADE STATEMENT MARK SHEET
- 5. ATTENDANCE MANAGEMENT
- 6. COURSE REGISTRATION
- 7. FEE MANAGEMENT
- 8. EMPLOYEE MANAGEMENT
- 9. STAFF MANAGEMENT
- 10. HOSTEL MANAGEMENT
- 11. TRANSPORT MANAGEMENT
- 12. FINANCIAL MANAGEMENT
- 13. ADMISSION MANAGEMENT
- 14. STUDENT MANAGEMENT
- 15. COURSE REGISTRATION
- 16. ACADEMIC MANAGEMENT
- 17. STAFF ATTENDANCE MANAGEMENT
- 18. COMPLAINT MANAGEMENT
- 19. STUDENT NO DUES FORM



#### STUDENT REGISTRATION





# STUDENET PROFILE





# FEE DUE REPORT





### GRADE STATEMENT MARK SHEET





# ATTENDANCE MANAGEMENT





# **COURSE REGISTRATION**





### FEE MANAGEMENT





### **EMPLOYEE MANAGEMENT**





# **STAFF MANAGEMENT**





# **HOSTEL MANAGEMENT**





#### TRANSPORT MANAGEMENT





#### FINANCIAL MANAGEMENT





### **ADMISSION MANAGEMENT**





#### STUDENT MANAGEMENT





### **COURSE REGISTRATION**





# ACADEMIC MANAGEMENT





### STAFF ATTENDANCE MANAGEMENT





### **COMPLAINT MANAGEMENT**





### STUDENT NO DUES FORM