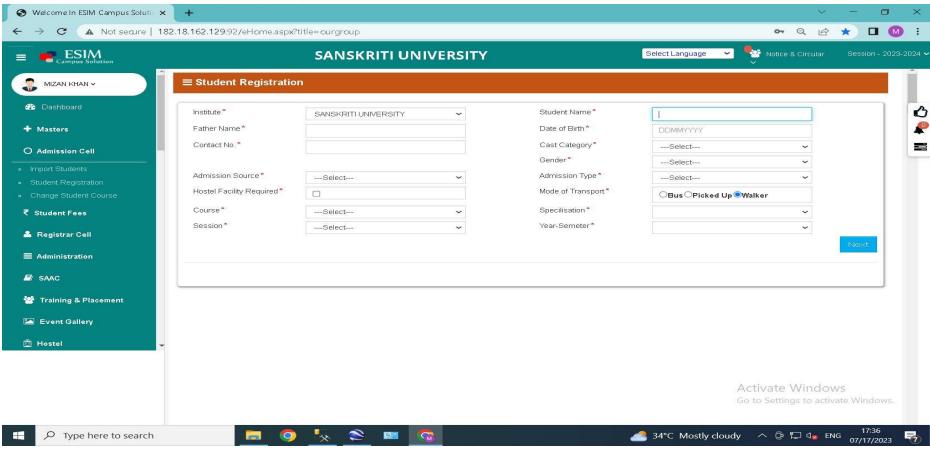

These are all the Screenshots of ERP Module which are given below:-

- 1. STUDENT REGISTRATION
- 2. STUDENET PROFILE
- 3. FEE DUE REPORT
- 4. GRADE STATEMENT MARK SHEET
- 5. ATTENDANCE MANAGEMENT
- 6. COURSE REGISTRATION
- 7. FEE MANAGEMENT
- 8. EMPLOYEE MANAGEMENT
- 9. STAFF MANAGEMENT
- 10. HOSTEL MANAGEMENT
- 11. TRANSPORT MANAGEMENT
- 12. FINANCIAL MANAGEMENT
- 13. ADMISSION MANAGEMENT
- 14. STUDENT MANAGEMENT
- 15. COURSE REGISTRATION
- 16. ACADEMIC MANAGEMENT
- 17. STAFF ATTENDANCE MANAGEMENT
- 18. COMPLAINT MANAGEMENT
- 19. STUDENT NO DUES FORM



#### STUDENT REGISTRATION





# STUDENET PROFILE





# FEE DUE REPORT





### GRADE STATEMENT MARK SHEET





# ATTENDANCE MANAGEMENT





# **COURSE REGISTRATION**





### FEE MANAGEMENT





### **EMPLOYEE MANAGEMENT**





# **STAFF MANAGEMENT**





# **HOSTEL MANAGEMENT**





#### TRANSPORT MANAGEMENT





#### FINANCIAL MANAGEMENT





### **ADMISSION MANAGEMENT**





#### STUDENT MANAGEMENT





### **COURSE REGISTRATION**





# ACADEMIC MANAGEMENT





### STAFF ATTENDANCE MANAGEMENT





### **COMPLAINT MANAGEMENT**





### STUDENT NO DUES FORM