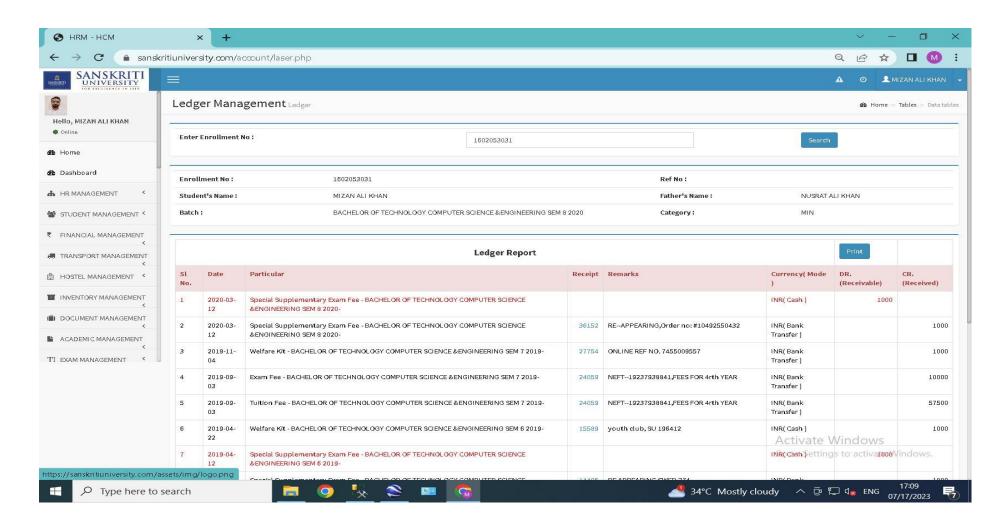

ET PROFILE
- 3. FEE DUE REPORT
- 4. GRADE STATEMENT MARK SHEET
- 5. ATTENDANCE MANAGEMENT
- 6. COURSE REGISTRATION
- 7. FEE MANAGEMENT
- 8. EMPLOYEE MANAGEMENT
- 9. STAFF MANAGEMENT
- 10. HOSTEL MANAGEMENT
- 11. TRANSPORT MANAGEMENT
- 12. FINANCIAL MANAGEMENT
- 13. ADMISSION MANAGEMENT
- 14. STUDENT MANAGEMENT
- 15. COURSE REGISTRATION
- 16. ACADEMIC MANAGEMENT
- 17. STAFF ATTENDANCE MANAGEMENT
- 18. COMPLAINT MANAGEMENT
- 19. STUDENT NO DUES FORM



#### STUDENT REGISTRATION





# STUDENET PROFILE





# FEE DUE REPORT





### GRADE STATEMENT MARK SHEET





# ATTENDANCE MANAGEMENT





# **COURSE REGISTRATION**





### FEE MANAGEMENT





### **EMPLOYEE MANAGEMENT**





# **STAFF MANAGEMENT**





# **HOSTEL MANAGEMENT**





#### TRANSPORT MANAGEMENT





#### FINANCIAL MANAGEMENT





### **ADMISSION MANAGEMENT**





#### STUDENT MANAGEMENT





### **COURSE REGISTRATION**





# ACADEMIC MANAGEMENT





### STAFF ATTENDANCE MANAGEMENT





### **COMPLAINT MANAGEMENT**





### STUDENT NO DUES FORM