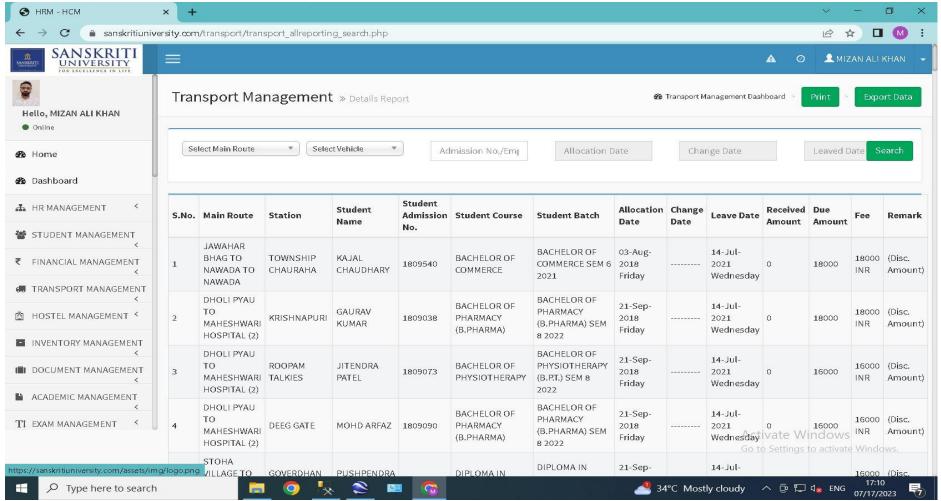

TUDENT REGISTRATION
- 2. STUDENET PROFILE
- 3. FEE DUE REPORT
- 4. GRADE STATEMENT MARK SHEET
- 5. ATTENDANCE MANAGEMENT
- 6. COURSE REGISTRATION
- 7. FEE MANAGEMENT
- 8. EMPLOYEE MANAGEMENT
- 9. STAFF MANAGEMENT
- 10. HOSTEL MANAGEMENT
- 11. TRANSPORT MANAGEMENT
- 12. FINANCIAL MANAGEMENT
- 13. ADMISSION MANAGEMENT
- 14. STUDENT MANAGEMENT
- 15. COURSE REGISTRATION
- 16. ACADEMIC MANAGEMENT
- 17. STAFF ATTENDANCE MANAGEMENT
- 18. COMPLAINT MANAGEMENT
- 19. STUDENT NO DUES FORM



#### STUDENT REGISTRATION





# STUDENET PROFILE





# FEE DUE REPORT





### GRADE STATEMENT MARK SHEET





# ATTENDANCE MANAGEMENT





# **COURSE REGISTRATION**





### FEE MANAGEMENT





### **EMPLOYEE MANAGEMENT**





# **STAFF MANAGEMENT**





# **HOSTEL MANAGEMENT**





#### TRANSPORT MANAGEMENT





#### FINANCIAL MANAGEMENT





### **ADMISSION MANAGEMENT**





#### STUDENT MANAGEMENT





### **COURSE REGISTRATION**





# ACADEMIC MANAGEMENT





### STAFF ATTENDANCE MANAGEMENT





### **COMPLAINT MANAGEMENT**





### STUDENT NO DUES FORM