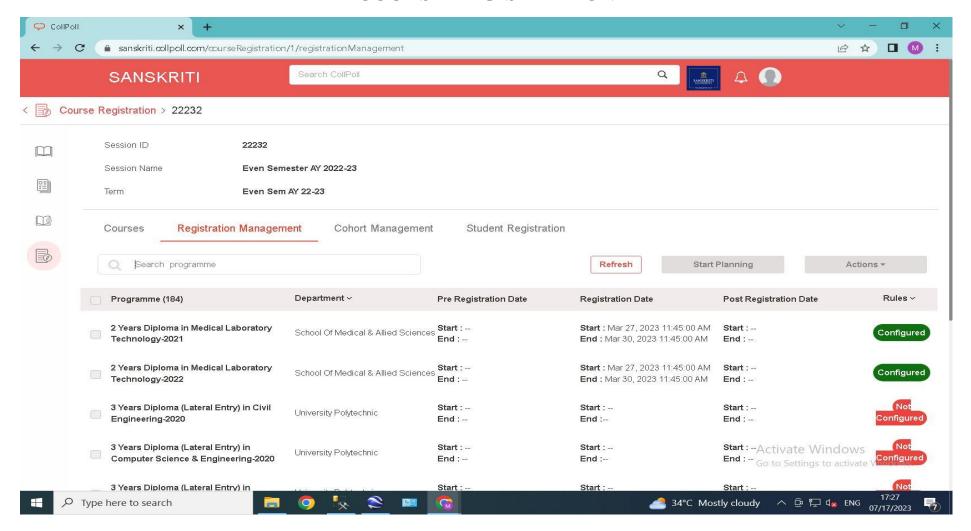

OURSE REGISTRATION
- 7. FEE MANAGEMENT
- 8. EMPLOYEE MANAGEMENT
- 9. STAFF MANAGEMENT
- 10. HOSTEL MANAGEMENT
- 11. TRANSPORT MANAGEMENT
- 12. FINANCIAL MANAGEMENT
- 13. ADMISSION MANAGEMENT
- 14. STUDENT MANAGEMENT
- 15. COURSE REGISTRATION
- 16. ACADEMIC MANAGEMENT
- 17. STAFF ATTENDANCE MANAGEMENT
- 18. COMPLAINT MANAGEMENT
- 19. STUDENT NO DUES FORM



#### STUDENT REGISTRATION





# STUDENET PROFILE





# FEE DUE REPORT





### GRADE STATEMENT MARK SHEET





# ATTENDANCE MANAGEMENT





# **COURSE REGISTRATION**





### FEE MANAGEMENT





### **EMPLOYEE MANAGEMENT**





# **STAFF MANAGEMENT**





# **HOSTEL MANAGEMENT**





#### TRANSPORT MANAGEMENT





#### FINANCIAL MANAGEMENT





### **ADMISSION MANAGEMENT**





#### STUDENT MANAGEMENT





### **COURSE REGISTRATION**





# ACADEMIC MANAGEMENT





### STAFF ATTENDANCE MANAGEMENT





### **COMPLAINT MANAGEMENT**





### STUDENT NO DUES FORM