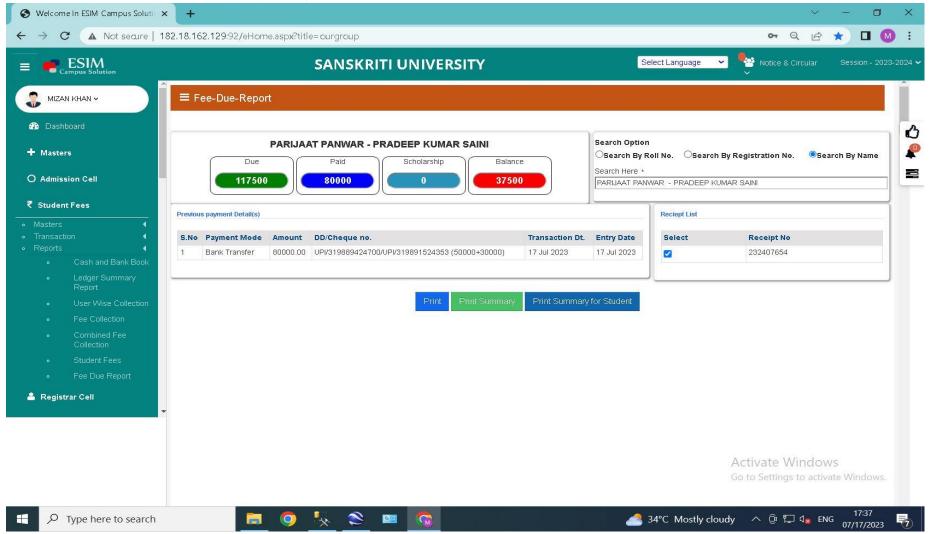

These are all the Screenshots of ERP Module which are given below:-

- 1. STUDENT REGISTRATION
- 2. STUDENET PROFILE
- 3. FEE DUE REPORT
- 4. GRADE STATEMENT MARK SHEET
- 5. ATTENDANCE MANAGEMENT
- 6. COURSE REGISTRATION
- 7. FEE MANAGEMENT
- 8. EMPLOYEE MANAGEMENT
- 9. STAFF MANAGEMENT
- 10. HOSTEL MANAGEMENT
- 11. TRANSPORT MANAGEMENT
- 12. FINANCIAL MANAGEMENT
- 13. ADMISSION MANAGEMENT
- 14. STUDENT MANAGEMENT
- 15. COURSE REGISTRATION
- 16. ACADEMIC MANAGEMENT
- 17. STAFF ATTENDANCE MANAGEMENT
- 18. COMPLAINT MANAGEMENT
- 19. STUDENT NO DUES FORM



#### STUDENT REGISTRATION





# STUDENET PROFILE





# FEE DUE REPORT





### GRADE STATEMENT MARK SHEET





# ATTENDANCE MANAGEMENT





# **COURSE REGISTRATION**





### FEE MANAGEMENT





### **EMPLOYEE MANAGEMENT**





# **STAFF MANAGEMENT**





# **HOSTEL MANAGEMENT**





#### TRANSPORT MANAGEMENT





#### FINANCIAL MANAGEMENT





### **ADMISSION MANAGEMENT**





#### STUDENT MANAGEMENT





### **COURSE REGISTRATION**





# ACADEMIC MANAGEMENT





### STAFF ATTENDANCE MANAGEMENT





### **COMPLAINT MANAGEMENT**





### STUDENT NO DUES FORM