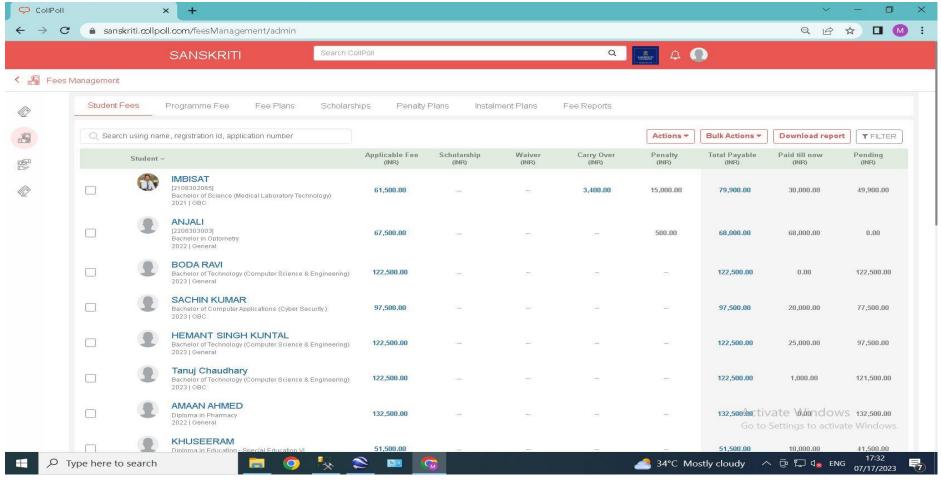

These are all the Screenshots of ERP Module which are given below:-

- 1. STUDENT REGISTRATION
- 2. STUDENET PROFILE
- 3. FEE DUE REPORT
- 4. GRADE STATEMENT MARK SHEET
- 5. ATTENDANCE MANAGEMENT
- 6. COURSE REGISTRATION
- 7. FEE MANAGEMENT
- 8. EMPLOYEE MANAGEMENT
- 9. STAFF MANAGEMENT
- 10. HOSTEL MANAGEMENT
- 11. TRANSPORT MANAGEMENT
- 12. FINANCIAL MANAGEMENT
- 13. ADMISSION MANAGEMENT
- 14. STUDENT MANAGEMENT
- 15. COURSE REGISTRATION
- 16. ACADEMIC MANAGEMENT
- 17. STAFF ATTENDANCE MANAGEMENT
- 18. COMPLAINT MANAGEMENT
- 19. STUDENT NO DUES FORM



#### STUDENT REGISTRATION





# STUDENET PROFILE





# FEE DUE REPORT





### GRADE STATEMENT MARK SHEET





# ATTENDANCE MANAGEMENT





# **COURSE REGISTRATION**





### FEE MANAGEMENT





### **EMPLOYEE MANAGEMENT**





# **STAFF MANAGEMENT**





# **HOSTEL MANAGEMENT**





#### TRANSPORT MANAGEMENT





#### FINANCIAL MANAGEMENT





### **ADMISSION MANAGEMENT**





#### STUDENT MANAGEMENT





### **COURSE REGISTRATION**





# ACADEMIC MANAGEMENT





### STAFF ATTENDANCE MANAGEMENT





### **COMPLAINT MANAGEMENT**





### STUDENT NO DUES FORM