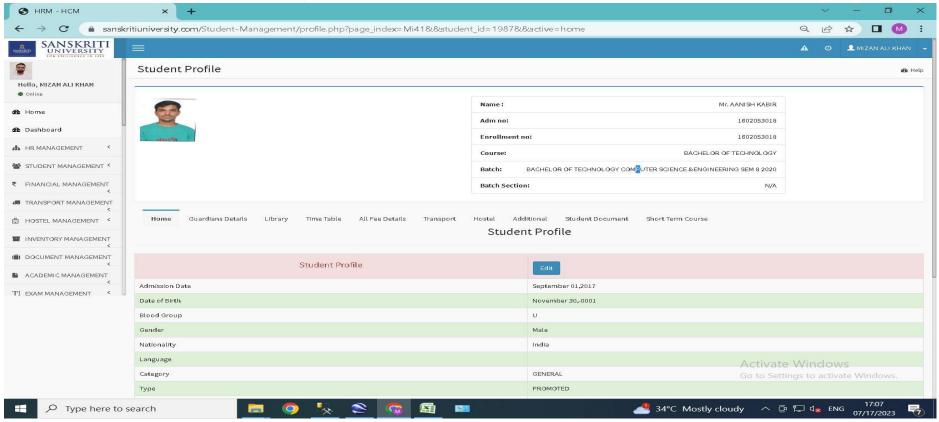

These are all the Screenshots of ERP Module which are given below:-

- 1. STUDENT REGISTRATION
- 2. STUDENET PROFILE
- 3. FEE DUE REPORT
- 4. GRADE STATEMENT MARK SHEET
- 5. ATTENDANCE MANAGEMENT
- 6. COURSE REGISTRATION
- 7. FEE MANAGEMENT
- 8. EMPLOYEE MANAGEMENT
- 9. STAFF MANAGEMENT
- 10. HOSTEL MANAGEMENT
- 11. TRANSPORT MANAGEMENT
- 12. FINANCIAL MANAGEMENT
- 13. ADMISSION MANAGEMENT
- 14. STUDENT MANAGEMENT
- 15. COURSE REGISTRATION
- 16. ACADEMIC MANAGEMENT
- 17. STAFF ATTENDANCE MANAGEMENT
- 18. COMPLAINT MANAGEMENT
- 19. STUDENT NO DUES FORM



#### STUDENT REGISTRATION





# STUDENET PROFILE





# FEE DUE REPORT





### GRADE STATEMENT MARK SHEET





# ATTENDANCE MANAGEMENT





# **COURSE REGISTRATION**





### FEE MANAGEMENT





### **EMPLOYEE MANAGEMENT**





# **STAFF MANAGEMENT**





# **HOSTEL MANAGEMENT**





#### TRANSPORT MANAGEMENT





#### FINANCIAL MANAGEMENT





### **ADMISSION MANAGEMENT**





#### STUDENT MANAGEMENT





### **COURSE REGISTRATION**





# ACADEMIC MANAGEMENT





### STAFF ATTENDANCE MANAGEMENT





### **COMPLAINT MANAGEMENT**





### STUDENT NO DUES FORM