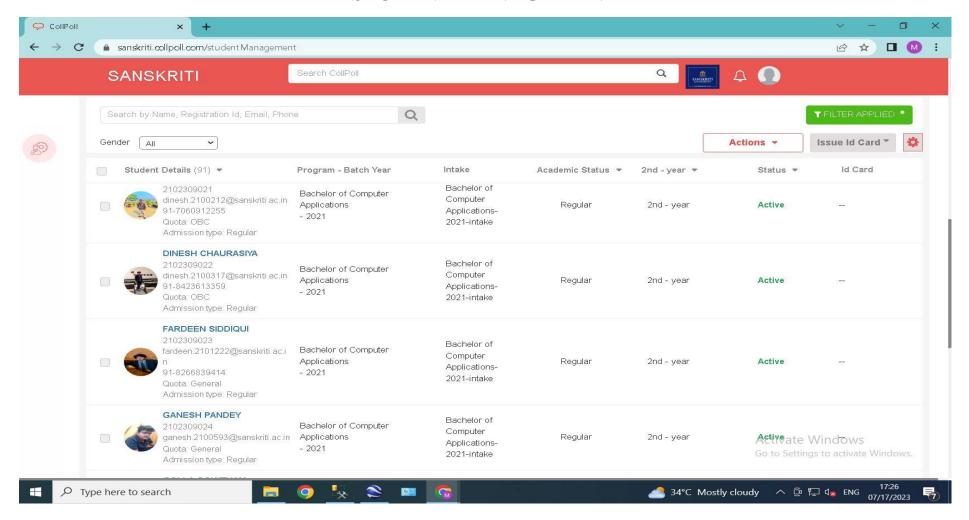

- 5. ATTENDANCE MANAGEMENT
- 6. COURSE REGISTRATION
- 7. FEE MANAGEMENT
- 8. EMPLOYEE MANAGEMENT
- 9. STAFF MANAGEMENT
- 10. HOSTEL MANAGEMENT
- 11. TRANSPORT MANAGEMENT
- 12. FINANCIAL MANAGEMENT
- 13. ADMISSION MANAGEMENT
- 14. STUDENT MANAGEMENT
- 15. COURSE REGISTRATION
- 16. ACADEMIC MANAGEMENT
- 17. STAFF ATTENDANCE MANAGEMENT
- 18. COMPLAINT MANAGEMENT
- 19. STUDENT NO DUES FORM



#### STUDENT REGISTRATION





# STUDENET PROFILE





# FEE DUE REPORT





### GRADE STATEMENT MARK SHEET





# ATTENDANCE MANAGEMENT





# **COURSE REGISTRATION**





### FEE MANAGEMENT





### **EMPLOYEE MANAGEMENT**





# **STAFF MANAGEMENT**





# **HOSTEL MANAGEMENT**





#### TRANSPORT MANAGEMENT





#### FINANCIAL MANAGEMENT





### **ADMISSION MANAGEMENT**





#### STUDENT MANAGEMENT





### **COURSE REGISTRATION**





# ACADEMIC MANAGEMENT





### STAFF ATTENDANCE MANAGEMENT





### **COMPLAINT MANAGEMENT**





### STUDENT NO DUES FORM