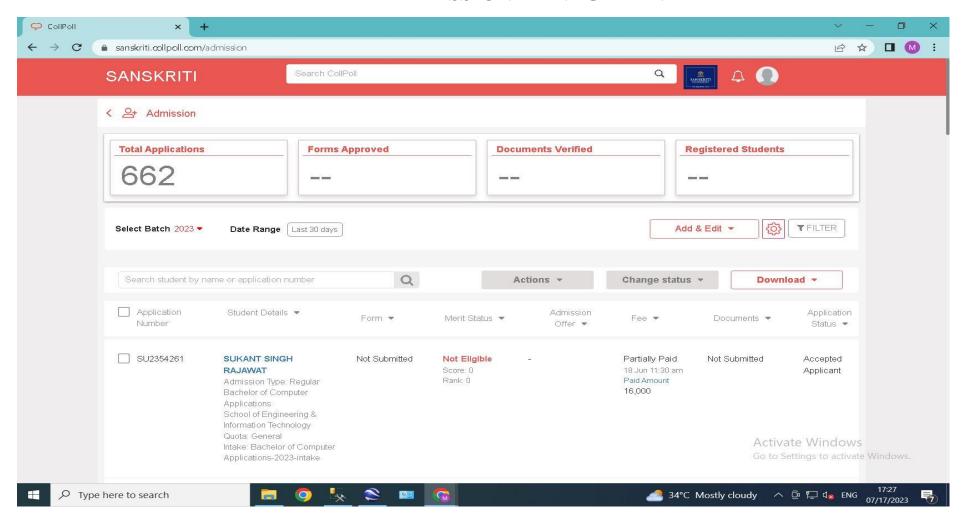

. GRADE STATEMENT MARK SHEET
- 5. ATTENDANCE MANAGEMENT
- 6. COURSE REGISTRATION
- 7. FEE MANAGEMENT
- 8. EMPLOYEE MANAGEMENT
- 9. STAFF MANAGEMENT
- 10. HOSTEL MANAGEMENT
- 11. TRANSPORT MANAGEMENT
- 12. FINANCIAL MANAGEMENT
- 13. ADMISSION MANAGEMENT
- 14. STUDENT MANAGEMENT
- 15. COURSE REGISTRATION
- 16. ACADEMIC MANAGEMENT
- 17. STAFF ATTENDANCE MANAGEMENT
- 18. COMPLAINT MANAGEMENT
- 19. STUDENT NO DUES FORM



#### STUDENT REGISTRATION





# STUDENET PROFILE





# FEE DUE REPORT





### GRADE STATEMENT MARK SHEET





# ATTENDANCE MANAGEMENT





# **COURSE REGISTRATION**





### FEE MANAGEMENT





### **EMPLOYEE MANAGEMENT**





# **STAFF MANAGEMENT**





# **HOSTEL MANAGEMENT**





#### TRANSPORT MANAGEMENT





#### FINANCIAL MANAGEMENT





### **ADMISSION MANAGEMENT**





#### STUDENT MANAGEMENT





### **COURSE REGISTRATION**





# ACADEMIC MANAGEMENT





### STAFF ATTENDANCE MANAGEMENT





### **COMPLAINT MANAGEMENT**





### STUDENT NO DUES FORM