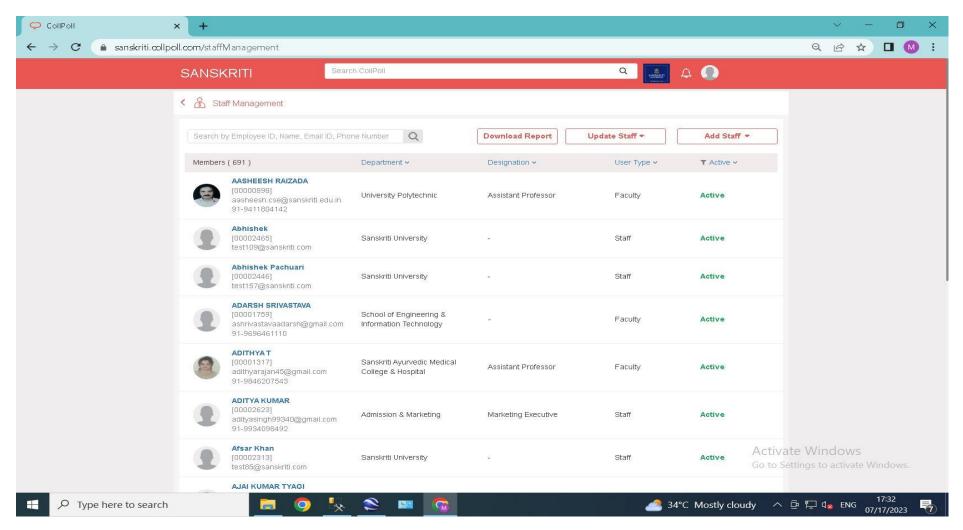

he Screenshots of ERP Module which are given below:-

- 1. STUDENT REGISTRATION
- 2. STUDENET PROFILE
- 3. FEE DUE REPORT
- 4. GRADE STATEMENT MARK SHEET
- 5. ATTENDANCE MANAGEMENT
- 6. COURSE REGISTRATION
- 7. FEE MANAGEMENT
- 8. EMPLOYEE MANAGEMENT
- 9. STAFF MANAGEMENT
- 10. HOSTEL MANAGEMENT
- 11. TRANSPORT MANAGEMENT
- 12. FINANCIAL MANAGEMENT
- 13. ADMISSION MANAGEMENT
- 14. STUDENT MANAGEMENT
- 15. COURSE REGISTRATION
- 16. ACADEMIC MANAGEMENT
- 17. STAFF ATTENDANCE MANAGEMENT
- 18. COMPLAINT MANAGEMENT
- 19. STUDENT NO DUES FORM



#### STUDENT REGISTRATION





# STUDENET PROFILE





# FEE DUE REPORT





### GRADE STATEMENT MARK SHEET





# ATTENDANCE MANAGEMENT





# **COURSE REGISTRATION**





### FEE MANAGEMENT





### **EMPLOYEE MANAGEMENT**





# **STAFF MANAGEMENT**





# **HOSTEL MANAGEMENT**





#### TRANSPORT MANAGEMENT





#### FINANCIAL MANAGEMENT





### **ADMISSION MANAGEMENT**





#### STUDENT MANAGEMENT





### **COURSE REGISTRATION**





# ACADEMIC MANAGEMENT





### STAFF ATTENDANCE MANAGEMENT





### **COMPLAINT MANAGEMENT**





### STUDENT NO DUES FORM