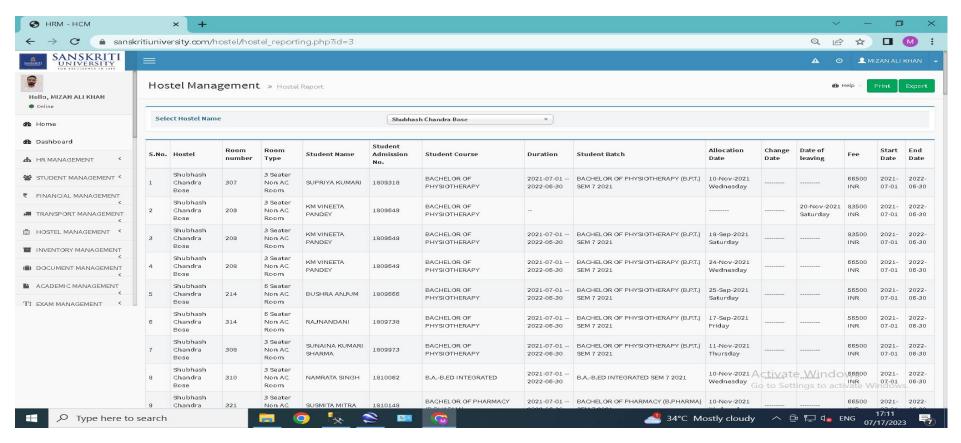

which are given below:-

- 1. STUDENT REGISTRATION
- 2. STUDENET PROFILE
- 3. FEE DUE REPORT
- 4. GRADE STATEMENT MARK SHEET
- 5. ATTENDANCE MANAGEMENT
- 6. COURSE REGISTRATION
- 7. FEE MANAGEMENT
- 8. EMPLOYEE MANAGEMENT
- 9. STAFF MANAGEMENT
- 10. HOSTEL MANAGEMENT
- 11. TRANSPORT MANAGEMENT
- 12. FINANCIAL MANAGEMENT
- 13. ADMISSION MANAGEMENT
- 14. STUDENT MANAGEMENT
- 15. COURSE REGISTRATION
- 16. ACADEMIC MANAGEMENT
- 17. STAFF ATTENDANCE MANAGEMENT
- 18. COMPLAINT MANAGEMENT
- 19. STUDENT NO DUES FORM



#### STUDENT REGISTRATION





# STUDENET PROFILE





# FEE DUE REPORT





### GRADE STATEMENT MARK SHEET





# ATTENDANCE MANAGEMENT





# **COURSE REGISTRATION**





### FEE MANAGEMENT





### **EMPLOYEE MANAGEMENT**





# **STAFF MANAGEMENT**





# **HOSTEL MANAGEMENT**





#### TRANSPORT MANAGEMENT





#### FINANCIAL MANAGEMENT





### **ADMISSION MANAGEMENT**





#### STUDENT MANAGEMENT





### **COURSE REGISTRATION**





# ACADEMIC MANAGEMENT





### STAFF ATTENDANCE MANAGEMENT





### **COMPLAINT MANAGEMENT**





### STUDENT NO DUES FORM