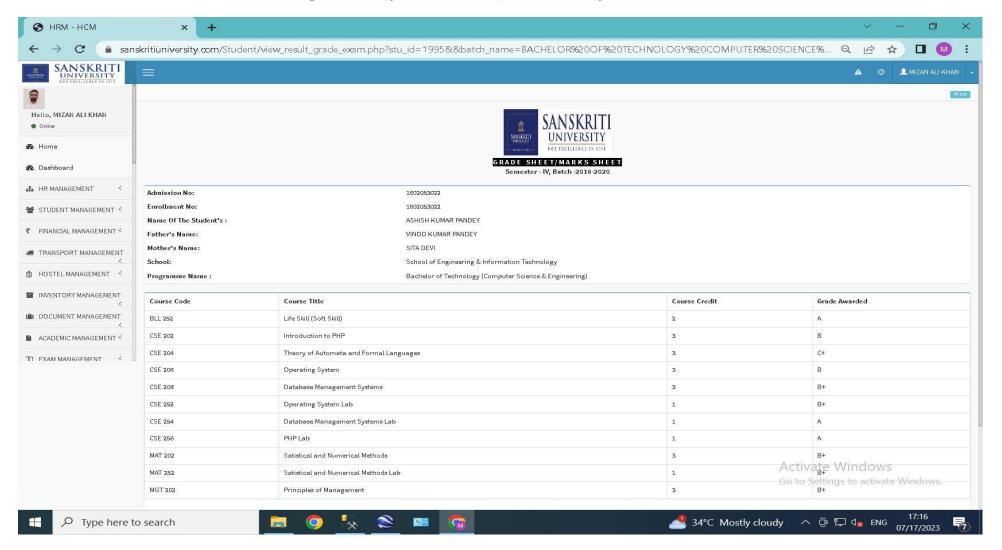

These are all the Screenshots of ERP Module which are given below:-

- 1. STUDENT REGISTRATION
- 2. STUDENET PROFILE
- 3. FEE DUE REPORT
- 4. GRADE STATEMENT MARK SHEET
- 5. ATTENDANCE MANAGEMENT
- 6. COURSE REGISTRATION
- 7. FEE MANAGEMENT
- 8. EMPLOYEE MANAGEMENT
- 9. STAFF MANAGEMENT
- 10. HOSTEL MANAGEMENT
- 11. TRANSPORT MANAGEMENT
- 12. FINANCIAL MANAGEMENT
- 13. ADMISSION MANAGEMENT
- 14. STUDENT MANAGEMENT
- 15. COURSE REGISTRATION
- 16. ACADEMIC MANAGEMENT
- 17. STAFF ATTENDANCE MANAGEMENT
- 18. COMPLAINT MANAGEMENT
- 19. STUDENT NO DUES FORM



#### STUDENT REGISTRATION





# STUDENET PROFILE





# FEE DUE REPORT





### GRADE STATEMENT MARK SHEET





# ATTENDANCE MANAGEMENT





# **COURSE REGISTRATION**





### FEE MANAGEMENT





### **EMPLOYEE MANAGEMENT**





# **STAFF MANAGEMENT**





# **HOSTEL MANAGEMENT**





#### TRANSPORT MANAGEMENT





#### FINANCIAL MANAGEMENT





### **ADMISSION MANAGEMENT**





#### STUDENT MANAGEMENT





### **COURSE REGISTRATION**





# ACADEMIC MANAGEMENT





### STAFF ATTENDANCE MANAGEMENT





### **COMPLAINT MANAGEMENT**





### STUDENT NO DUES FORM