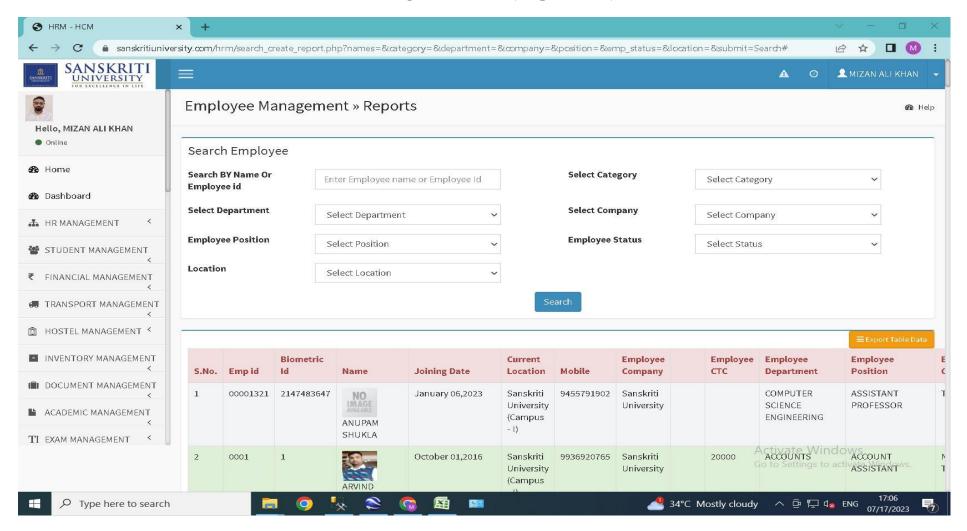

These are all the Screenshots of ERP Module which are given below:-

- 1. STUDENT REGISTRATION
- 2. STUDENET PROFILE
- 3. FEE DUE REPORT
- 4. GRADE STATEMENT MARK SHEET
- 5. ATTENDANCE MANAGEMENT
- 6. COURSE REGISTRATION
- 7. FEE MANAGEMENT
- 8. EMPLOYEE MANAGEMENT
- 9. STAFF MANAGEMENT
- 10. HOSTEL MANAGEMENT
- 11. TRANSPORT MANAGEMENT
- 12. FINANCIAL MANAGEMENT
- 13. ADMISSION MANAGEMENT
- 14. STUDENT MANAGEMENT
- 15. COURSE REGISTRATION
- 16. ACADEMIC MANAGEMENT
- 17. STAFF ATTENDANCE MANAGEMENT
- 18. COMPLAINT MANAGEMENT
- 19. STUDENT NO DUES FORM



#### STUDENT REGISTRATION





# STUDENET PROFILE





# FEE DUE REPORT





### GRADE STATEMENT MARK SHEET





# ATTENDANCE MANAGEMENT





# **COURSE REGISTRATION**





### FEE MANAGEMENT





### **EMPLOYEE MANAGEMENT**





# **STAFF MANAGEMENT**





# **HOSTEL MANAGEMENT**





#### TRANSPORT MANAGEMENT





#### FINANCIAL MANAGEMENT





### **ADMISSION MANAGEMENT**





#### STUDENT MANAGEMENT





### **COURSE REGISTRATION**





# ACADEMIC MANAGEMENT





### STAFF ATTENDANCE MANAGEMENT





### **COMPLAINT MANAGEMENT**





### STUDENT NO DUES FORM